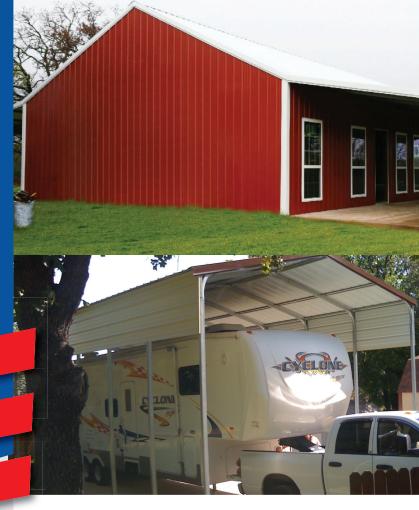

#### **Industry-Leading Warranties**

20-year frame warranty, & warranties up to 30 years on panels - against fading & chalking.

Your Source Manufacturer.

**GARAGES - CARPORTS - BUILDINGS** 

Residential and commercial.
Thousands of size and color options.

- Can be finished in a variety of attractive colors and trims to suit your taste.
- Termite and fire resistant.
- Less expensive than other forms of construction. The cost is about 40% less expensive than a wood structure.
- Can be installed on the ground, on gravel, on a concrete pad, or on caissons.
- Engineered to meet wind and snow loads for most areas.